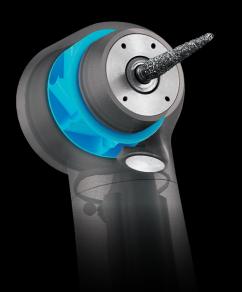

## REDUCED RISKS OF CROSS CONTAMINATION.

The only handpiece with a sterilizable anti-retraction valve is combined with the only coupling containing exhaust flow anti-retraction.

Studies have proven anti-retraction valves considerably reduce the flow of fluids from the oral cavity back into the dental unit's hoses. Alongside this, the protective Sealed Head mechanism reduces the aspiration of fluids into the instrument head.