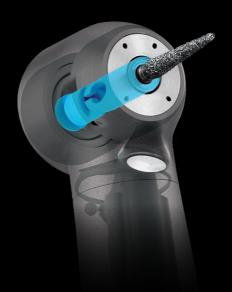

## REDUCED RISKS OF CROSS CONTAMINATION.

The only handpiece with a sterilizable anti-retraction valve is combined with the only coupling containing exhaust flow anti-retraction.

Studies have proven anti-retraction valves considerably reduce the flow of fluids from the oral cavity back into the dental unit's hoses. Alongside this, the protective Sealed Head mechanism reduces the aspiration of fluids into the instrument head.