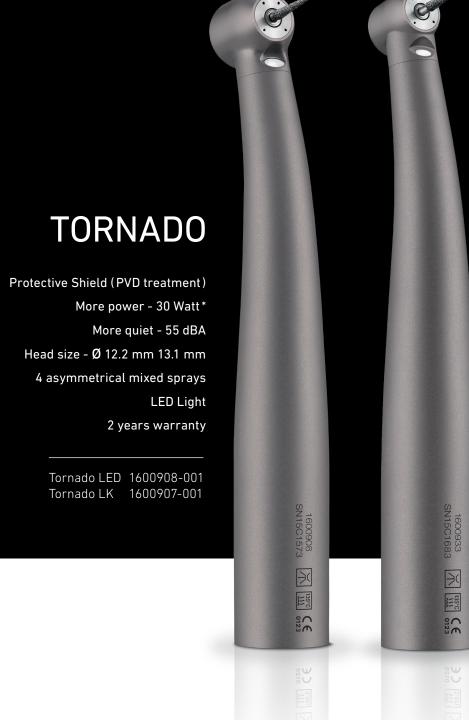

#### TORNADO<sup>S</sup>

Protective Shield (PVD treatment)

More power - 24 Watt\*

More quiet - 58 dBA

Head size - Ø 10.9 mm 12.2 mm

4 asymmetrical mixed sprays

LED Light

2 years warranty

Tornados LED 1600933-001 Tornados LK 1600932-001