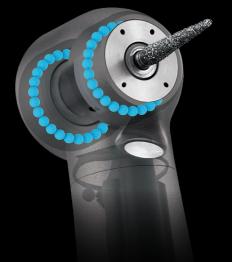

## INCREASED RELIABILITY & PRECISION.

The Accu-Chuck PreciPlus chuck design ensures the most secure clamping of the bur. Noises are significantly reduced, thereby lending the Tornado unequalled practitioner and patient comfort.

#### TORNADO<sup>S</sup>

Protective Shield (PVD treatment)

More power - 24 Watt\*

More quiet - 58 dBA

Head size - Ø 10.9 mm 12.2 mm

4 asymmetrical mixed sprays

LED Light

2 years warranty