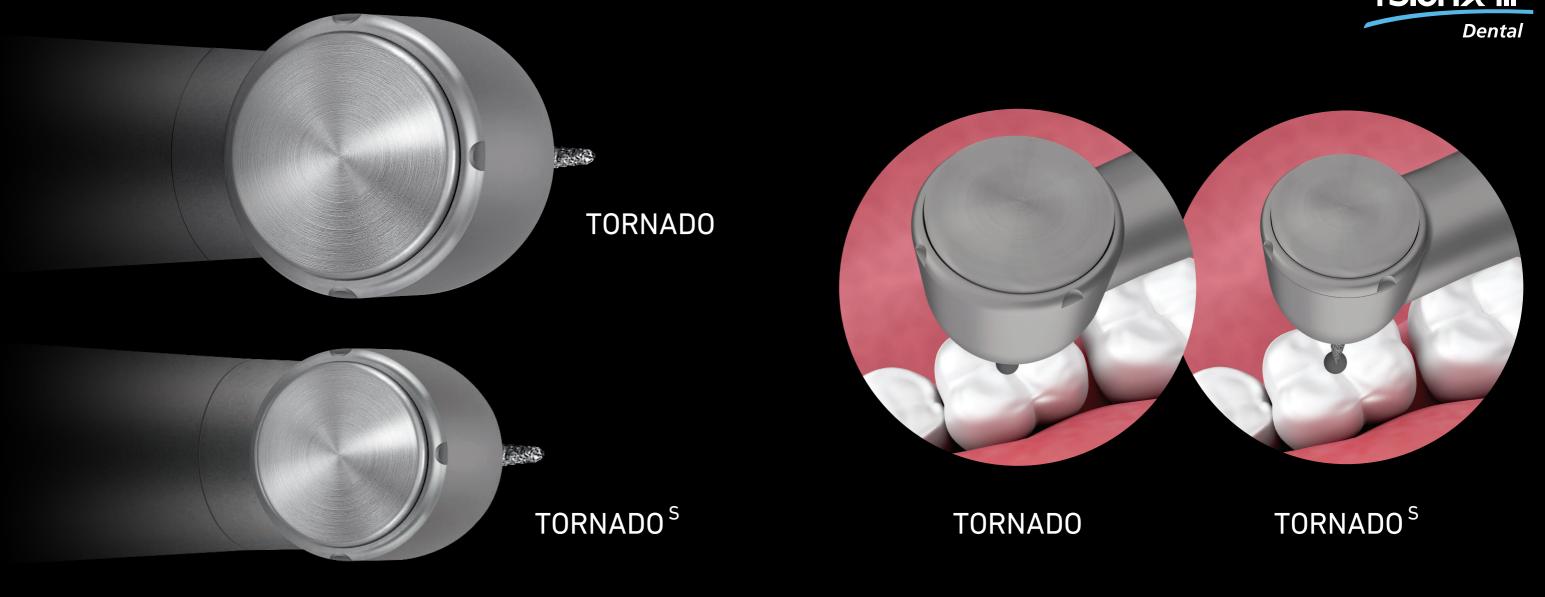

# **SMALLER** IS BETTER.

#### **ACCESS TO THE MOUTH**

Do you need even more visibility and access? With its compact head, the Tornado S increases your field of vision and allows better access to the back of the mouth. The Tornado S is specifically designed for the procedures with the most limited access.