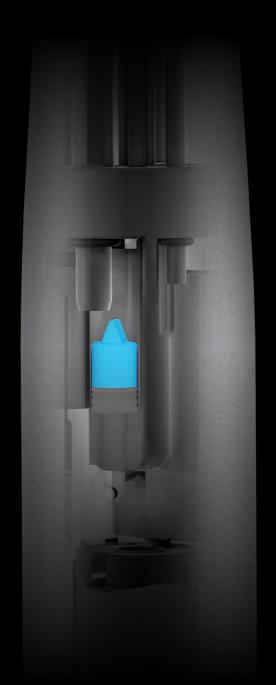

### EXTENDED SERVICE LIFE.

The wear-resistant ceramic ball bearings guarantee an extended service life. Every Bien-Air turbine is individually, laser-balanced to perform at very high speeds with virtually zero vibration.